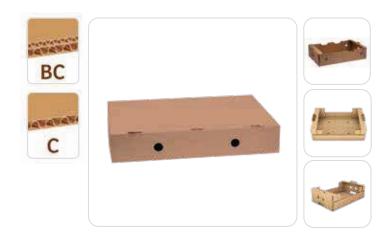

#### **Heavy Load and Industrial Boxes**

Boxes designed for heavy loads and industrial uses are typically made from corrugated cardboard with a BC flute structure. These boxes are produced with high quality and weight to securely carry the materials placed inside and protect them from external factors. The BC flute, with its thick and durable structure, is one of the most ideal solutions for transporting heavy and bulky loads.