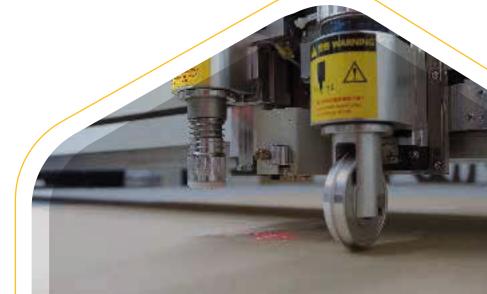

#### **Sheets**

Corrugated cardboard is a material produced to convert paper into packaging and increase its durability. This material is created by gluing a fluted (wavy) sheet between at least two flat (linear) sheets. This layered structure makes the cardboard both lightweight and highly durable.

The selection of corrugated cardboard sheets according to packaging needs depends on the characteristics of the product being transported, protected, or stored. The weight and flute type of the cardboard are crucial to ensuring the safe transportation and storage of products. The cardboard features are determined and specially produced according to the product's sensitivity, dimensions, and weight.