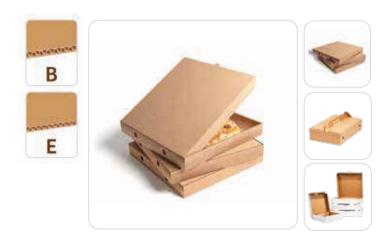

#### **Pizza Boxes**

Pizza boxes are special packaging made from E-flute (microflute) corrugated sheets, designed for hot food consumption. E-flute sheets offer lightweight and compact boxes while also providing enough strength to safely transport pizzas. These boxes are ideal for keeping hot foods warm for a long time, ensuring freshness during takeout and delivery processes.