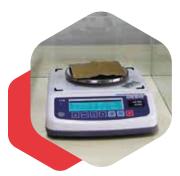

#### **Weight Test**

It is the test in which the weight of 1 m<sup>2</sup> corrugated cardboard is calculated after the sample sections taken from the plates are separated.