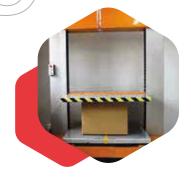

#### **BCT**

(Box collapse strength test)

The resistance of corrugated boxes to compression is determined. It is a test that determines the amount of load that the lowest box can carry when stacked with corrugated cardboard, with a special production BCT device made in accordance with FEFCO standards.