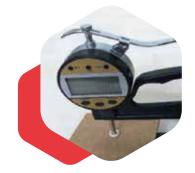

#### **Thickness Test**

It is the measure of the distance between the bottom and top layers of corrugated cardboard. The control of the thickness value of the treated plate is an important factor in controlling whether the process is applied correctly.