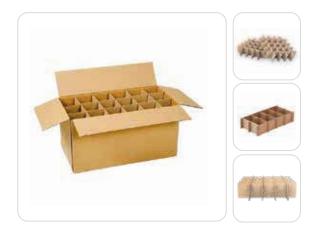

#### **Separator**

Smart Solution for the Safe Transportation of Products

Box separators are critical packaging solutions, especially in the packaging and logistics industries, designed to prevent damage to products during transportation. These separators prevent products within the box from contacting each other, avoiding scratches, crushing, breaking, and other unwanted damages, preserving the integrity of the items during the shipping process. Separators have become an indispensable component, especially for the transportation of delicate, sensitive, or fragile items.