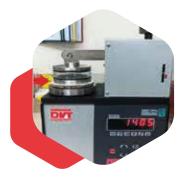

#### **Thickness Test**

It is the measure of the distance between the bottom and top layers of corrugated cardboard. The control of the thickness value of the treated plate is an important factor in controlling whether the process is applied correctly.

#### **BTS**

(Bursting Test)

With the BTS test, we aim to determine the maximum pressure value that paper, cardboard and corrugated cardboard can withstand without bursting under hydraulic pressure.

It shows the explosion resistance against internal forces in case the box falls. Its unit is kPa.

#### **BCT**

(Box collapse strength test)

The resistance of corrugated boxes to compression is determined. It is a test that determines the amount of load that the lowest box can carry when stacked with corrugated cardboard, with a special production BCT device made in accordance with FEFCO standards.