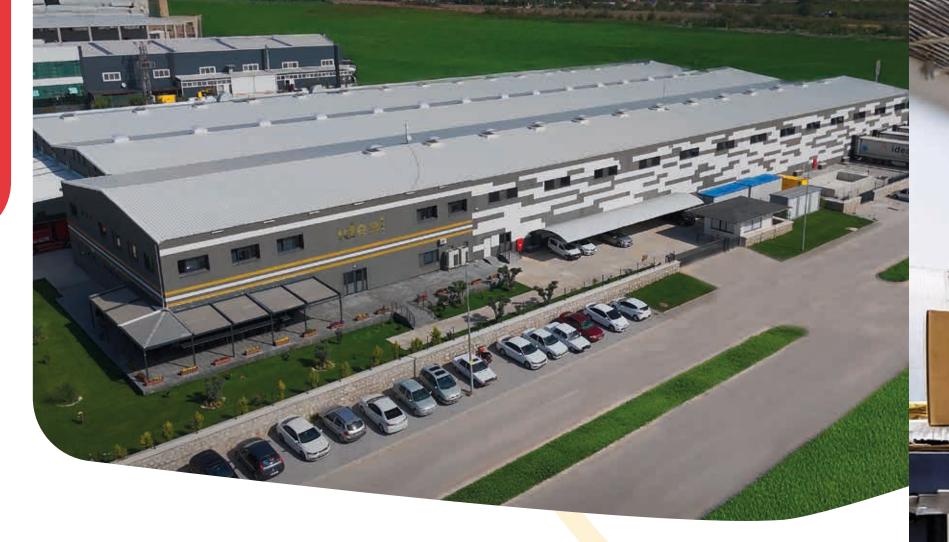

Established in 2013 in the Merzifon Organized Industrial Zone, İdeal Ambalaj has become a significant player in the packaging industry. As of 2024, the company expanded its operations by including corrugated cardboard production, serving with a total production area of 35,000 m². With an annual production capacity of 30,000 tons, İdeal Ambalaj manufactures products such as sheets, boxes, cartons, and auxiliary materials, exporting to more than 15 countries, including Europe, America, Canada, the Caucasus, and the Middle East.