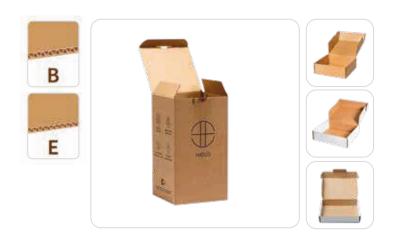

#### **E-commerce Boxes**

E-commerce boxes, made from corrugated paper, are designed to ensure the safe and undamaged delivery of products to customers in the digital trade world. These boxes, especially with the rapid rise of online sales, not only serve the function of protection and transportation but also become an integral part of your brand. In today's competitive e-commerce sector, the impact of packaging on customers is just as important as the product itself.